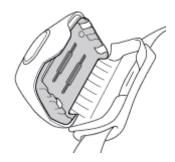

To determine whether your headlamp is compatible with the CORE rechargeable battery, follow these simple steps:

- 1. Open your lamp.
- 2. Remove the batteries.

- 3. Inspect the inside of the battery case.
- If the battery case is like the drawing below, then CORE is not compatible with your lamp.