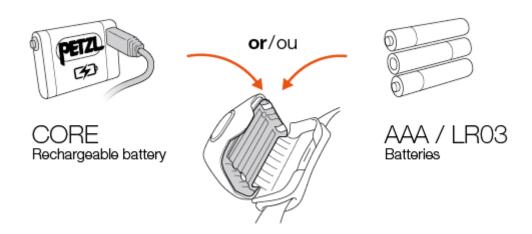

## IS THE CORE RECHARGEABLE BATTERY COMPATIBLE WITH MY PETZL HEADLAMP?

The CORE rechargeable battery is compatible with the new HYBRID compact headlamps.

The HYBRID concept allows the new headlamps to accept either the CORE rechargeable battery or 3 AAA/LR03 batteries, without an adapter. A practical and flexible solution that allows the user to take advantage of each of these energy sources, depending on use.