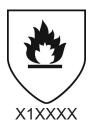

## Kevlar® Sleeves 70-110

is in conformity with the provisions of the Council Directive 89/686/EEC and with the European harmonised standards EN420:2003+A1:2009, EN388: 2003 & EN407: 2004, and is identical to the PPE which is subject to the EC Type Examination certificate number 3206106 issued by the Notified Body: