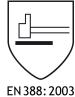

## Kevlar® Sleeves 70-110

is in conformity with the provisions of the Council Directive 89/686/EEC and with the European harmonised standards EN420:2003+A1:2009, EN388: 2003 & EN407: 2004, and is identical to the PPE which is subject to the EC Type Examination certificate number 3206106 issued by the Notified Body: